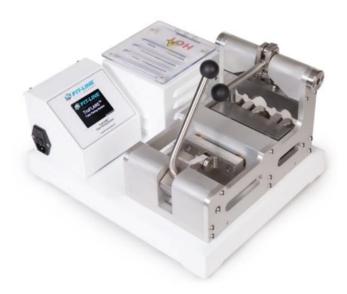

## **TruFLARE**

TruFLARE is a uniquely engineered and semi-automated bench top flaring system. It creates a standard tube flare end by pressure forming and rapidly cooling the flare form. The bench top TruFLARE system is ideal for production flaring as it assures precise, concentric, repeatable tube flare connections. This requires no immediate assembly, which is often the case with other rudimentary hot flaring systems.

## **Key Features**

- · Ideal for production flaring.
- Create precise, concentric, repeatable tube flare ends.
- Automated touchscreen interface with pre-programmed tube settings.
- · Exceptionally user-friendly.
- Consistent flares that hold their shape over time.